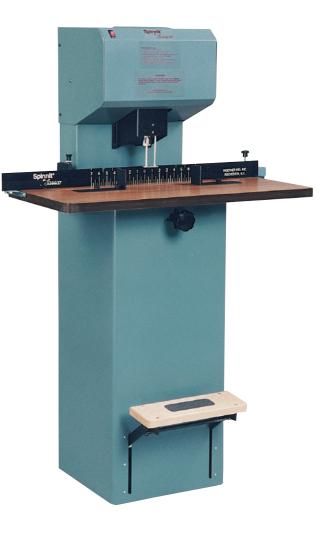

## FM-2

- Single spindle drill
- 2" drilling capacity
- · Hands-free, low maintenance and efficient operation
- Provides maximum production at an affordable price
- · Lowest cost floor model drill on the market

## FMP-2

- Identical to the FM-2 except fully automatic
- Pneumatic, powered by your in-house air or with our select compact compressor (Compressor sold seperately)

|                           | FM-2            | FMP-2           |
|---------------------------|-----------------|-----------------|
| Number of Spindles        | 1               | 1               |
| Distance Between Spindles | N/A             | N/A             |
| Horsepower                | 1/4             | 1/4             |
| Volts                     | 115             | 115             |
| Table Size                | 15" x 32"       | 15" x 32"       |
| Max Throat Depth          | 3-3/4"          | 3-3/4"          |
| Table Travel              | 14"             | 14"             |
| Table Height              | 35-1/2"         | 35-1/2"         |
| Base Footprint            | 15" x 15"       | 15" x 15"       |
| Overall Height            | 54"             | 54"             |
| Weight                    | 150 lbs         | 150 lbs         |
| Shipping Weight           | 247 lbs         | 247 lbs         |
| Shipping Dimensions       | 48" x 40" x 60" | 48" x 40" x 60" |